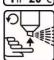

#### **APPLICATION**

Thoroughly clean and degrease the surface

Shake thoroughly

Spray 1-2 layers from a distance of about 15-20 cm

Evaporation time between layers: 5 ÷ 10 minutes

Drying time: 1 hour

Spray until the valve is empty