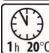

#### **METHOD OF USE**

When applying the varnish to a surface that has not been previously cleaned and prepared, remove all contaminants from the surface and then degrease and dry. Cover adjacent areas. The product should be at room temperature. Shake the can for about 3 minutes before use. Test the spray on a test surface. Apply crosswise from a distance of 15-20 cm creating several layers. After use, invert the container and spray until the valve is empty. Drying time: 1h at 20°C.

#### **APPLICATION**

Thoroughly clean and degrease the surface

Shake thoroughly

Spray 1-2 layers from a distance of about 15-20 cm

Evaporation time between layers: 5 ÷ 10 minutes

Drying time: 1 hour

Spray until the valve is empty