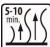

#### **APPLICATION**

Thoroughly clean and degrease the surface

Shake thoroughly

Spray 1-2 layers from a distance of about 15-20 cm

Evaporation time between layers: 5 ÷ 10 minutes

Drying time: 1 hour

Spray until the valve is empty