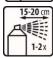

#### **METHOD OF USE**

When applying the varnish to a surface that has not been previously cleaned and prepared, remove all contaminants from the surface and then degrease and dry. Cover adjacent areas. The product should be at room temperature. Shake the can for about 3 minutes before use. Test the spray on a test surface. Apply crosswise from a distance of 15-20 cm creating several layers. After use, invert the container and spray until the valve is empty. Drying time: 1h at 20°C.

#### **APPLICATION**

Thoroughly clean and degrease the surface

Shake thoroughly

Spray 1-2 layers from a distance of about 15-20 cm

Evaporation time between layers: 5 ÷ 10 minutes

Drying time: 1 hour

Spray until the valve is empty