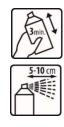

| COLOUR        |        |  |
|---------------|--------|--|
|               | copper |  |
| METHOD OF USE |        |  |

Application range from -40 ° C to + 1100 ° C. Before use, shake the container well for about 3 minutes. Apply the product from a distance of approx. 5-10 cm.

#### 

Mix thoroughly

Apply from a distance of approx. 5-10 cm