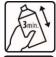

### **METHOD OF USE**

Protect adjacent surfaces from contact with the agent. Shake the container for about 3 minutes before use. Apply the remover thoroughly from a distance of about 25-30 cm and wait 20-30 minutes. Remove any remaining paint with a spatula. After use, invert the container and spray until the valve is empty.

### **APPLICATION**

Mix thoroughly

Apply from a distance of 25-30 cm

Wait 20-30 minutes and remove the remaining lacquer

Invert the container and spray until the valve is empty

PAINT REMOVER Page - 1