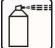

### **METHOD OF USE**

Protect adjacent surfaces from contact with the agent. Shake the container for about 3 minutes before use. Apply the remover thoroughly from a distance of about 25-30 cm and wait 20-30 minutes. Remove any remaining paint with a spatula. After use, invert the container and spray until the valve is empty.

### **APPLICATION**

Mix thoroughly

Apply from a distance of 25-30 cm

Wait 20-30 minutes and remove the remaining lacquer

Invert the container and spray until the valve is empty

PAINT REMOVER Page - 1