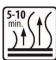

Thoroughly clean and degrease the surface with BOLL Silicon remover

Mix thoroughly

Apply 2 - 3 layers from a distance of 15 - 20 cm

Time between layers: 5 – 10 minutes

The surface can be painted after about 20 minutes