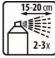

Thoroughly clean and degrease the surface with BOLL Silicon remover

Mix thoroughly

Apply 2 - 3 layers from a distance of 15 - 20 cm

Time between layers: 5 – 10 minutes

The surface can be painted after about 20 minutes