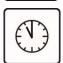

Thoroughly clean and degrease the surface with BOLL Silicon remover

Mix thoroughly

Apply 2 - 3 layers from a distance of 15 - 20 cm

Time between layers: 5 – 10 minutes

The surface can be painted after about 20 minutes