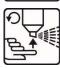

#### **TECHNICAL DATA SHEET**

# STRUCTURE LACQUER FOR PLASTIC SPRAY



**EAN code:** 5907588403191 nr art.: 0014001 grey **EAN code:** 5907588402446 nr art.: 001400 black



### **PROPERTIES**

Structure lacquer for plastic is a fast-drying and well-bonding paint based on acrylic resins. It is ideal for painting plastic bumpers, moldings and other plastic parts. It forms an attractive structured, durable coating in black or dark gray matte. This paint can be applied directly without primer to all plastic surfaces.







Thoroughly clean and degrease the surface with BOLL Silicon remover



Mix thoroughly



Apply 2 - 3 layers from a distance of 15 - 20 cm



Time between layers: 5 – 10 minutes



The surface can be painted after about 20 minutes



After use, turn the container over and spray until the valve is empty

# # PHYSICAL PROPERTIES

Physical state: aerosol

Temperature of application:  $+15^{\circ}\text{C} - +25^{\circ}\text{C}$ 





### **STORAGE**







Protect the product from excessive low and high temperatures. Avoid direct exposure to sunlight. Store in dry places.

## 置

#### **SHELF LIFE**

Two years from the date placed on the package.

## 1

### **SAFETY**

See Safety Data Sheet.

# 

#### **OTHER INFORMATION**

All technical data are approximate values. We advise you to test the material to ensure its suitability for a specific application. The producer reserves the right to improve the product and change the technical conditions with the possibility of making changes inside the specifications.