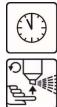

#### METHOD OF USE

Thoroughly clean, degrease and then dry the surface. Before applying the primer, we recommend to matt the surface and to clean and degrease it again. Cover adjacent areas with paper. Shake the container well for about 3 minutes before use. When painting, keep the container at 15-20 cm distance of from the surface. After about 45 minutes the surface can be varnished. After use, invert the container and spray until the valve is empty.

## **APPLICATION**

Thoroughly clean and mat the surface

Thoroughly clean and degrease the surface

Shake thoroughly

Spray 1-2 layers from a distance of about 15-20 cm

15-20 cm

Flash-off time between layer: 5 ÷ 10 minutes