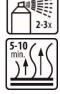

#### METHOD OF USE

Thoroughly clean, degrease and then dry the surface. Before applying the primer, we recommend to matt the surface and to clean and degrease it again. Cover adjacent areas with paper. Shake the container well for about 3 minutes before use. When painting, keep the container at 15-20 cm distance of from the surface. After about 45 minutes the surface can be varnished. After use, invert the container and spray until the valve is empty.

## **APPLICATION**

Thoroughly clean and mat the surface

Thoroughly clean and degrease the surface

Shake thoroughly

Spray 1-2 layers from a distance of about 15-20 cm

15-20 cm

Flash-off time between layer: 5 ÷ 10 minutes