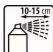

#### **APPLICATION**

Mix thoroughly

Apply from a distance of 15-20 cm.

After about 15 seconds, the edge blends in.

After use, invert the container and spray until the valve is empty