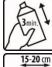

# **METHOD OF USE**

Thoroughly clean, degrease and dry the area to be painted. Splashes of old paint and rust should be removed beforehand and the surface sanded down. Cover adhering surfaces with paper. Shake the container well for about 3 minutes before use. While painting, keep the container at a distance of 15-20 cm from the surface to be painted. After use, invert the container and spray until the valve is empty. Drying time: 1h at 20°C.

# **APPLICATION**

Thoroughly clean and mat the surface

Thoroughly clean and degrease the surface

Shake thoroughly

Spray 2-3 layers from a distance of about 15-20 cm

Flash-off time between layer: 5 ÷ 10 minutes