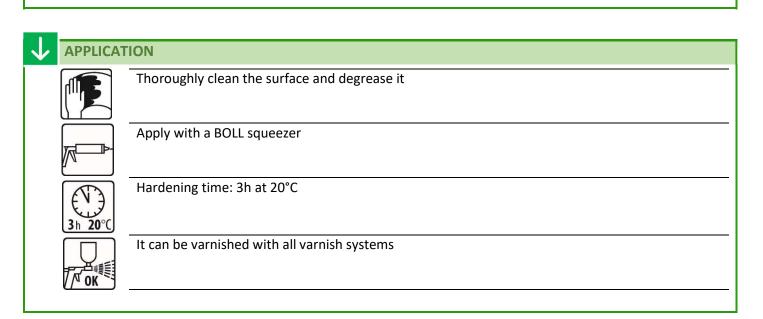

## **METHOD OF USE**

Unscrew the tip of the applicator and cut it to the desired weld diameter. Pierce the aluminum seal. Screw on applicator tip. You can start squeezing with a manual or pneumatic squeezer.

## **PHYSICAL PROPERTIES**

solids content: > 94%

density at 20°C:approx. 1. 15 g/cm³tensile strength:approx. 2 N/mm2shear strength:approx. 1 N/mm2

tearing strength: 13 N/mm

time of formation

of the outer layer at 23°C and

50% relative humidity: approx. 60 min

cure time at 23°C and

50% relative humidity: 4 mm in 24 hours

shore A hardness:
modulus at break:
elongation to break:
resistance to diluted acids:
UV resistance:
resistance to water and salt:
heat resistance:
approx. 50
0,6 MPa
> 600 %
medium
good
excellent
-40°C to +90°C