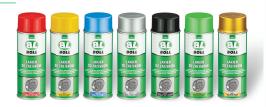

#### **BRAKE CALIPER PAINT**

EAN code: 5907588408752 item no.: 001111 red EAN code: 5907588408776 item no.: 001112 yellow EAN code: 5907588409384 item no.: 001115 blue EAN code: 5907588408813 item no.: 001113 silver EAN code: 5907588408790 item no.: 001114 black EAN code: 5907588409759 item no.: 001116 green

EAN code: 5907588410335 item no.: 001117 gold

# COLOUR

red

yellow

blue

silver

black

green

gold