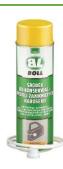

### **INSIDE COATING SPRAY**

BOLL SOLL PROPERTY AND THE PROPERTY AND

EAN code: 5907588402989 item no.: 0010102 white EAN code: 5907588410014 item no.: 001010 amber

#### **PROPERTIES**

The preservative for closed profiles (such as doors, bonnet, thresholds, etc.) is a wax-based agent which forms a flexible layer protecting against water, salt and rust. It is very efficient, semi-transparent in white or amber shade.

### **METHOD OF USE**

Inside coating spray should be injected into existing holes in the car body using a tube included in the set. You can drill additional 6 mm diameter holes, If necessary. Shake the container well for about 3 minutes before use. After use, invert the container and spray until the valve is empty.