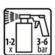

BOLL universal spray gun:

Pressure 3-6 bar

Distance 15-20cm

Time between layer: 10-15 minutes

The surface can be painted after approx. 3 hours For water-based paints - after approx. 24 hours

Can be painted with all systems