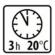

BOLL universal spray gun:

Pressure 3-6 bar

Distance 15-20cm

Time between layer: 10-15 minutes

The surface can be painted after approx. 3 hours For water-based paints - after approx. 24 hours

Can be painted with all systems